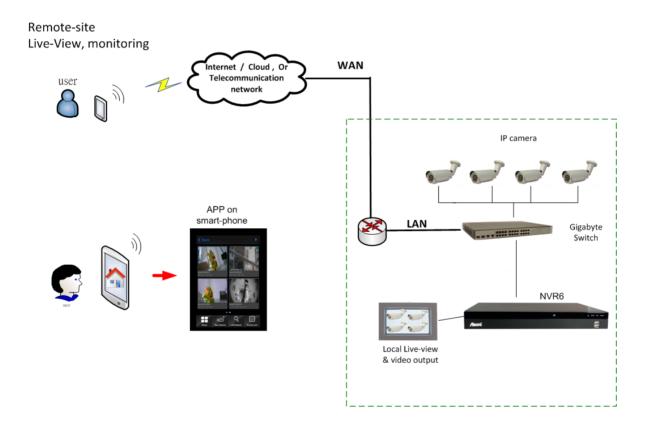

o 76Mbps

2-Way Audio Hearing voice from IP camera

Chatting or broadcasting to IP cameras

# **Event System**

Alarm Event Motion / Digital Input / Video Loss / Power Trigger Actions Recording / E-Mail / FTP / Buzzer Warning

#### **Remote Client Access**

Client Software Microsoft IE 11 or above

Safari V5.1 or above Android => "wecam\_p2p" iOS=> "wecam\_p2p"

Connected Clients Up to 10 clients simultaneously

Remote Operation Live view / Playback / Setup / Backup

PC Requirement OS: Windows 7, Vista, XP

Suggested Hardware:

Intel Core 2 Duo 2.53GHz, RAM: 1GB

### Recording

Record Format H.264 video stream
Record Resolution Depends on IP camera
Record Mode Manual / Schedule / Event

Pre Alarm Recording 5~60 sec

Search Method Smart, Date / Time, Event Search

# **Connection Diagram**